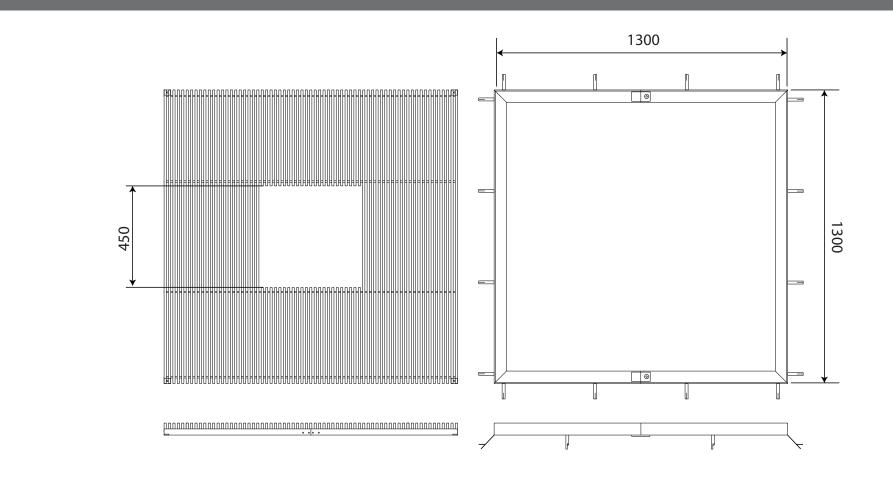

## Mild Steel Tree Grille & Frame ASF 3000/1300/ST

Material: Finish: Supporting Frames: Security Fixing: Irrigation Holes & Covers: Uplighters:

ASF

## al: Mild Steel

Hot Dip Galvanised to BS 729 Tree Grilles can be finished in any RAL or BS Colours

All tree grilles come with medium duty steel frames in two halves. Other heavier duty frames or paving support frames available on request

Tree grilles come with facility to fix directly to supporting frames thus increasing rigidity and also preventing unauthorised removal

ASF can supply tree grilles with irrigation holes and covers in order to give access to the irrigation of the tree root system. Other products relating to irrigation are available on request Uplighter units can be incorporated into tree grilles to provide an additional feature