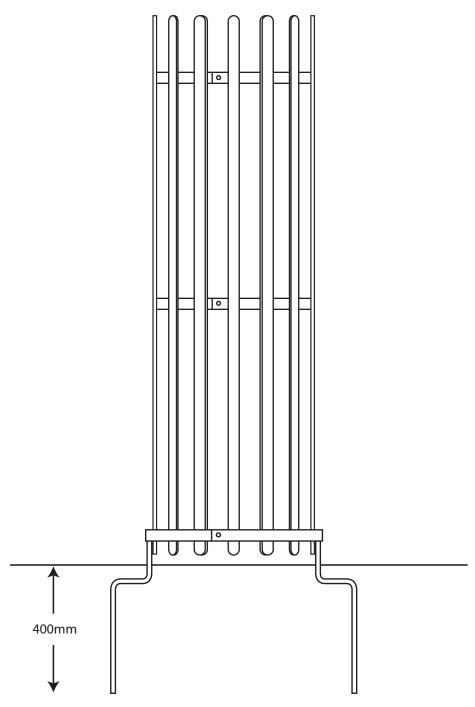

If used with ASF Supporting Frames & Tree Grilles, the base of tree guard bolts directly to the inner of the Supporting Frame. If not used with ASF Supporting Frame & Tree Grilles, the Tree Guards come with 400mm

length ground fixing legs

**Other Options:** 

Standard Height - 1800mm Other heights on request Standard Diameter - 420mm Outside Diameter.

Other Diameters available on request